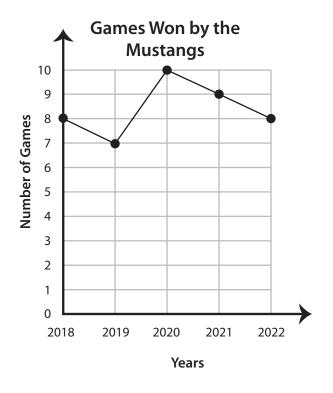

## Reading and Interpreting Line Graphs

1) The line graph displays how many games the Mustangs, a soccer team, have won every year since 2018. Read the graph and answer the questions that follow.

- i) In which year did the team win the most games?
- ii) How many more games did the team win in 2021 than in 2019?
- iii) In which year did the team win the fewest games?