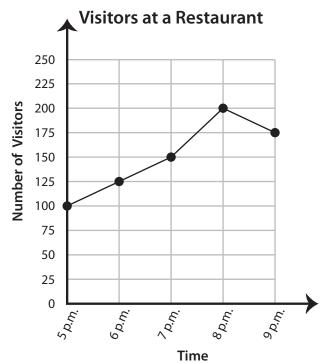

- 2) A restaurant recorded the number of visitors per hour on a Friday evening. Study the graph and answer the questions that follow.
  - i) At what time was the restaurant the busiest?
    - a) 6 p.m.
- b) 7 p.m.
- c) 8 p.m.
- ii) What are the two hours the number of visitors in which make up 375 put together?
- iii) How many visitors did the restaurant have at 9 p.m.?