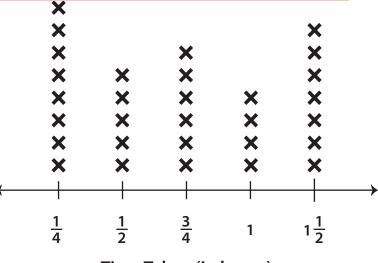

## Preview

××

Become a member to unlock unrestricted access to both printable and online worksheets.

www.tutoringhour.com

ii) How much time did most students take to complete the puzzle?

2)

M

fc

iii) How many more students completed the puzzle in  $\frac{3}{4}$  of an hour than in an hour?

Time Taken (in hours)