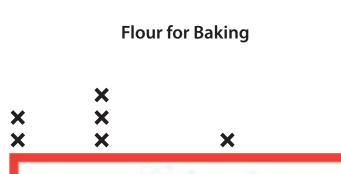

## **Reading and Interpreting Line Plots**

1) Lindsey uses flour to make bread, crackers, pasta, tortillas, cakes, cookies, and pastries. Recorded below is the number of cups of flour used by Lindsey. Read the data and answer the questions.

- i) How many more recipes required  $1\frac{1}{2}$  cups than  $1\frac{3}{4}$  cups?
- ii) How many cups of flour did most of