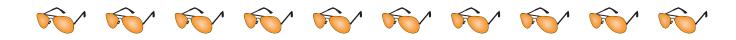

## **Identifying Ordinal Positions**

A) 1) Circle the ninth pair of sunglasses from the left.

2) Circle the fifth eraser from the right.

|    |    | these these these the                                                                        | set Hast | Elaset   | Fraset | Figset     | Fraset     | Haset      |
|----|----|----------------------------------------------------------------------------------------------|----------|----------|--------|------------|------------|------------|
|    | 3  | Preview                                                                                      |          |          |        |            |            |            |
| B) |    | Become a member to unlock<br>unrestricted access to both printable<br>and online worksheets. |          |          |        |            |            | in         |
|    | 1) | The eagle is in the                                                                          |          | _ place. |        |            |            |            |
|    | 2) | The penguin is in the                                                                        |          | pla      | ce.    |            |            |            |
|    | 3) | The parrot is in the                                                                         |          | _ place. |        |            |            |            |
|    | 4) | The peacock is in the                                                                        |          |          |        | ources @ w | ww.tutorin | ighour.com |