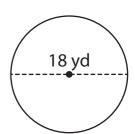

## Circumference of a Circle

Find the circumference of each circle. (use  $\pi = 3.14$ )

1)

2)

3)

Circumference = \_\_\_\_\_

Circumference = \_\_\_\_\_

Circumference = \_\_\_\_\_