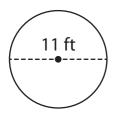

## Circumference of a Circle

Find the circumference of each circle. (use  $\pi = 3.14$ )

1)

2)

3)

Circumference = \_\_\_\_\_

Circumference = \_\_\_\_\_

Circumference = \_\_\_\_\_