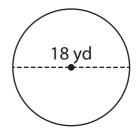

## Circumference of a Circle

Find the circumference of each circle. (use  $\pi = 3.14$ )

1)

2)

3)

Circumference = \_\_\_\_\_

Circumference = \_\_\_\_\_

Circumference = \_\_\_\_\_

## Circumference of a Circle

Answer key

Find the circumference of each circle. (use  $\pi = 3.14$ )

1)

2)

3)

Circumference = 15.7 yd

Circumference = 18.84 in