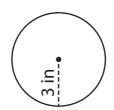

## Circumference of a Circle

Find the circumference of each circle. (use  $\pi = 3.14$ )

1)

2)

3)

Circumference = \_\_\_\_\_

Circumference = \_\_\_\_\_

Circumference = \_\_\_\_\_

## Circumference of a Circle

Answer key

Find the circumference of each circle. (use  $\pi = 3.14$ )

1)

2)

3)

Circumference = 15.7 yd

Circumference = 18.84 in