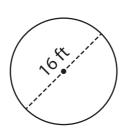

## Circumference of a Circle

Find the circumference of each circle. (use  $\pi = 3.14$ )

1)

2)

3)

Circumference = \_\_\_\_\_

Circumference = \_\_\_\_\_

Circumference = \_\_\_\_\_