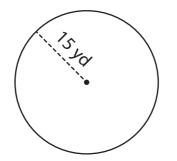

## Circumference of a Circle

Find the circumference of each circle. (use  $\pi = 3.14$ )

1)

2)

3)

Circumference = \_\_\_\_\_

Circumference = \_\_\_\_\_

Circumference = \_\_\_\_\_