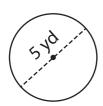

## Circumference of a Circle

Find the circumference of each circle. (use  $\pi = 3.14$ )

1)

2)

3)

Circumference = \_\_\_\_\_

Circumference = \_\_\_\_\_

Circumference = \_\_\_\_\_

## Circumference of a Circle

Answer key

Find the circumference of each circle. (use  $\pi = 3.14$ )

1)

2)

3)

Circumference = 15.7 yd

Circumference = 18.84 in