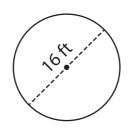

## Circumference of a Circle

Find the circumference of each circle. (use  $\pi = 3.14$ )

1)

2)

3)

Circumference = \_\_\_\_\_

Circumference = \_\_\_\_\_

Circumference = \_\_\_\_\_

## Circumference of a Circle

Answer key

Find the circumference of each circle. (use  $\pi = 3.14$ )

1)

2)

3)

Circumference = 15.7 yd

Circumference = 18.84 in