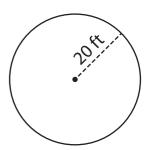

## Circumference of a Circle

Find the circumference of each circle. (use  $\pi = 3.14$ )

1)

2)

3)

Circumference = \_\_\_\_\_

Circumference = \_\_\_\_\_

Circumference = \_\_\_\_\_

## Circumference of a Circle

Answer key

Find the circumference of each circle. (use  $\pi = 3.14$ )

1)

2)

3)

Circumference = 15.7 yd

Circumference = 18.84 in