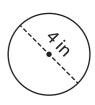

## Circumference of a Circle

Find the circumference of each circle. (use  $\pi = 3.14$ )

1)

2)

3)

Circumference = \_\_\_\_\_

Circumference = \_\_\_\_\_

Circumference = \_\_\_\_\_

## Circumference of a Circle

Answer key

Find the circumference of each circle. (use  $\pi = 3.14$ )

1)

2)

3)

Circumference = 15.7 yd

Circumference = 18.84 in