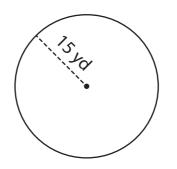

## Circumference of a Circle

Find the circumference of each circle. (use  $\pi = 3.14$ )

1)

2)

3)

Circumference = \_\_\_\_\_

Circumference = \_\_\_\_\_

Circumference = \_\_\_\_\_

## Circumference of a Circle

Answer key

Find the circumference of each circle. (use  $\pi = 3.14$ )

1)

2)

3)

Circumference = 15.7 yd

Circumference = 18.84 in