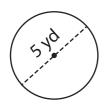

## Circumference of a Circle

Find the circumference of each circle. (use  $\pi = 3.14$ )

1)

2)

3)

Circumference = \_\_\_\_\_

Circumference = \_\_\_\_\_

Circumference = \_\_\_\_\_

## Circumference of a Circle

Answer key

Find the circumference of each circle. (use  $\pi = 3.14$ )

1)

2)

3)

Circumference = 15.7 yd

Circumference = 18.84 in