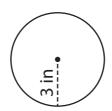

## Circumference of a Circle

Find the circumference of each circle. (use  $\pi = 3.14$ )

1)

2)

3)

Circumference = \_\_\_\_\_

Circumference = \_\_\_\_\_

Circumference = \_\_\_\_\_

## Circumference of a Circle

Answer key

Find the circumference of each circle. (use  $\pi = 3.14$ )

1)

2)

3)

Circumference = 15.7 yd

Circumference = 18.84 in