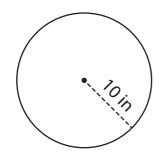

## Circumference of a Circle

Find the circumference of each circle. (use  $\pi = 3.14$ )

1)

2)

3)

Circumference = \_\_\_\_\_

Circumference = \_\_\_\_\_

Circumference = \_\_\_\_\_

## Circumference of a Circle

Answer key

Find the circumference of each circle. (use  $\pi = 3.14$ )

1)

2)

3)

Circumference = 15.7 yd

Circumference = 18.84 in