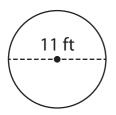

4)

5)

6)

Circumference = \_\_\_\_

Circumference = \_\_\_\_\_

Circumference =

7)

8)

Circumference = 125.6 ft

4)

Circumference = **62.8 in** 

5)

Circumference = 50.24 ft

6)

Circumference = 56.52 yd

7)