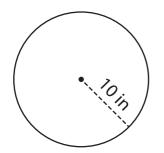

## Circumference of a Circle

Find the circumference of each circle. (use  $\pi = 3.14$ )

1)

2)

3)

Circumference = \_\_\_\_\_

Circumference = \_\_\_\_\_

Circumference = \_\_\_\_\_

## Circumference of a Circle

Answer key

Find the circumference of each circle. (use  $\pi = 3.14$ )

1)

2)

3)

Circumference = 15.7 yd

Circumference = 18.84 in

Circumference = 125.6 ft

4)

Circumference = **62.8 in** 

5)

Circumference = 50.24 ft

6)

Circumference = 56.52 yd

7)