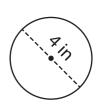

## Circumference of a Circle

Find the circumference of each circle. (use  $\pi = 3.14$ )

1)

2)

3)

Circumference = \_\_\_\_\_

Circumference = \_\_\_\_\_

Circumference = \_\_\_\_\_

## Circumference of a Circle

Answer key

Find the circumference of each circle. (use  $\pi = 3.14$ )

1)

2)

3)

Circumference = 15.7 yd

Circumference = 18.84 in