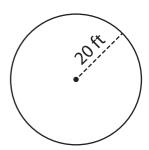

## Circumference of a Circle

Find the circumference of each circle. (use  $\pi = 3.14$ )

1)

2)

3)

Circumference = \_\_\_\_\_

Circumference = \_\_\_\_\_

Circumference = \_\_\_\_\_

## Circumference of a Circle

Answer key

Find the circumference of each circle. (use  $\pi = 3.14$ )

1)

2)

3)

Circumference = 15.7 yd

Circumference = 18.84 in

Circumference = 125.6 ft

4)

Circumference = **62.8 in** 

5)

Circumference = 50.24 ft

6)

Circumference = 56.52 yd

7)