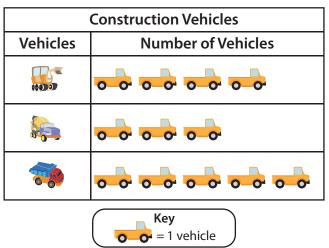

## **Reading and Interpreting Pictographs**

1) Zach was fascinated by the huge construction vehicles he saw at a construction site. The pictograph shows how many vehicles of different types Zach spotted. Analyze the data and interpret it.

- ii) How many construction vehicles did Zach spot in all?
- 2) Ryan, Matt, and Luca went on an Easter egg hunt. The picture graph shows the number of eggs they had collected by the end of the hunt. Use the given information to answer the questions.
  - i) Who collected the fewest eggs?
    ii) How many eggs did Matt collect?