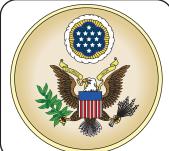

## **Symbols and Monuments**

Complete each sentence about the Great Seal of the United States choosing an appropriate word or phrase from the box.

blue field original states olive branch unity
peace the Thirteen Colonies obverse thirteen