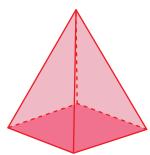

## Faces, Edges, and Vertices

Answer Key

Write the number of faces, edges, and vertices and identify each 3D shape.

1)

| Faces    | 7  |
|----------|----|
| Edges    | 15 |
| Vertices | 10 |

2)

| Faces    | 5 |
|----------|---|
| Edges    | 9 |
| Vertices | 6 |

Name: Pentagonal prism

Name: **Triangular prism** 

3)

| Faces    | 5 |
|----------|---|
| Edges    | 8 |
| Vertices | 5 |

4)

| Faces    | 10 |
|----------|----|
| Edges    | 24 |
| Vertices | 16 |

Name: Square pyramid