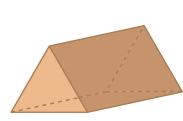

## Faces, Edges, and Vertices

Answer Key

Write the number of faces, edges, and vertices and identify each 3D shape.

1)

| Faces    | 7  |
|----------|----|
| Edges    | 15 |
| Vertices | 10 |

2)

| Faces    | 5 |
|----------|---|
| Edges    | 9 |
| Vertices | 6 |

Name: Pentagonal prism

Name: **Triangular prism** 

3)

| Faces    | 5 |
|----------|---|
| Edges    | 8 |
| Vertices | 5 |

4)

| Faces    | 10 |
|----------|----|
| Edges    | 24 |
| Vertices | 16 |

Name: Square pyramid