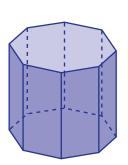

## Faces, Edges, and Vertices

Answer Key

Write the number of faces, edges, and vertices and identify each 3D shape.

1)

| Faces    | 7  |
|----------|----|
| Edges    | 15 |
| Vertices | 10 |

2)

| Faces    | 5 |
|----------|---|
| Edges    | 9 |
| Vertices | 6 |

Name: Octagonal prism

5)

| Faces    | 7  |
|----------|----|
| Edges    | 12 |
| Vertices | 7  |

6)

| Faces    | 6  |
|----------|----|
| Edges    | 12 |
| Vertices | 8  |

Name: **Hexagonal pyramid** 

Name: Cube