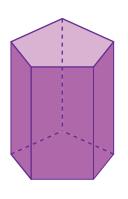

## Faces, Edges, and Vertices

Answer Key

Write the number of faces, edges, and vertices and identify each 3D shape.

1)

| Faces    | 7  |
|----------|----|
| Edges    | 15 |
| Vertices | 10 |

2)

| Faces    | 5 |
|----------|---|
| Edges    | 9 |
| Vertices | 6 |

Name: Pentagonal prism

Name: **Triangular prism** 

3)

| Faces    | 5 |
|----------|---|
| Edges    | 8 |
| Vertices | 5 |

4)

| Faces    | 10 |
|----------|----|
| Edges    | 24 |
| Vertices | 16 |

Name: Square pyramid