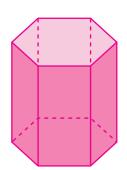

Name: Pentagonal pyramid

Name: Square pyramid

3)

| Faces    | 8  |
|----------|----|
| Edges    | 18 |
| Vertices | 12 |

4)

| Faces    | 6  |
|----------|----|
| Edges    | 12 |
| Vertices | 8  |

Name: **Hexagonal prism** 

Name: **Rectangular prism** 

5)

| Faces    | 5 |
|----------|---|
| Edges    | 9 |
| Vertices | 6 |

6)

| Faces    | 9  |
|----------|----|
| Edges    | 16 |
| Vertices | 9  |

Name: **Triangular prism** 

Name: Octagonal pyramid