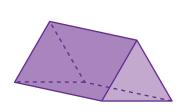

## Faces, Edges, and Vertices

Answer Key

Write the number of faces, edges, and vertices and identify each 3D shape.

1)

| Faces    | 6  |
|----------|----|
| Edges    | 10 |
| Vertices | 6  |

2)

| Faces    | 5 |
|----------|---|
| Edges    | 8 |
| Vertices | 5 |

Name: **Rectangular prism** 

5)

| Faces    | 5 |
|----------|---|
| Edges    | 9 |
| Vertices | 6 |

6)

| Faces    | 9  |
|----------|----|
| Edges    | 16 |
| Vertices | 9  |

Name: **Triangular prism** 

Name: Octagonal pyramid