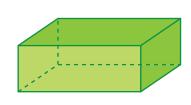

Name: Pentagonal pyramid

Name: Square pyramid

3)

| Faces    | 8  |
|----------|----|
| Edges    | 18 |
| Vertices | 12 |

4)

| Faces    | 6  |
|----------|----|
| Edges    | 12 |
| Vertices | 8  |

Name: **Hexagonal prism** 

Name: **Rectangular prism** 

5)

| Faces    | 5 |
|----------|---|
| Edges    | 9 |
| Vertices | 6 |

6)

| Faces    | 9  |
|----------|----|
| Edges    | 16 |
| Vertices | 9  |

Name: **Triangular prism** 

Name: Octagonal pyramid