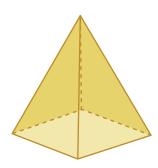

## Faces, Edges, and Vertices

Answer Key

Write the number of faces, edges, and vertices and identify each 3D shape.

1)

| Faces    | 6  |
|----------|----|
| Edges    | 10 |
| Vertices | 6  |

2)

| Faces    | 5 |
|----------|---|
| Edges    | 8 |
| Vertices | 5 |

Name: Pentagonal pyramid

Name: Square pyramid

3)

| Faces    | 8  |
|----------|----|
| Edges    | 18 |
| Vertices | 12 |

4)

| Faces    | 6  |
|----------|----|
| Edges    | 12 |
| Vertices | 8  |

Name: **Hexagonal prism** 