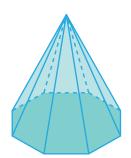

## Faces, Edges, and Vertices

Answer Key

Write the number of faces, edges, and vertices and identify each 3D shape.

1)

| Faces    | 6  |
|----------|----|
| Edges    | 10 |
| Vertices | 6  |

2)

| Faces    | 5 |
|----------|---|
| Edges    | 8 |
| Vertices | 5 |

Name: Pentagonal pyramid

Name: Square pyramid

3)

| Faces    | 8  |
|----------|----|
| Edges    | 18 |
| Vertices | 12 |

4)

| Faces    | 6  |
|----------|----|
| Edges    | 12 |
| Vertices | 8  |

Name: **Hexagonal prism** 