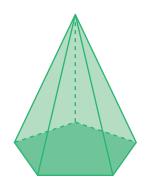

## Faces, Edges, and Vertices

Answer Key

Write the number of faces, edges, and vertices and identify each 3D shape.

1)

| Faces    | 6  |
|----------|----|
| Edges    | 10 |
| Vertices | 6  |

2)

| Faces    | 5 |
|----------|---|
| Edges    | 8 |
| Vertices | 5 |

Name: Pentagonal pyramid

Name: Square pyramid

3)

| Faces    | 8  |
|----------|----|
| Edges    | 18 |
| Vertices | 12 |

4)

| Faces    | 6  |
|----------|----|
| Edges    | 12 |
| Vertices | 8  |

Name: **Hexagonal prism** 