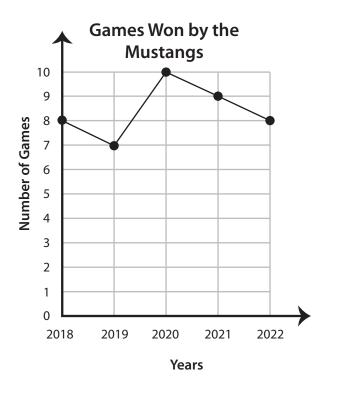

## Reading and Interpreting Line Graphs Answer Key

1) The line graph displays how many games the Mustangs, a soccer team, have won every year since 2018. Read the graph and answer the questions that follow.

i) In which year did the team win the most games?

2020

ii) How many more games did the team win in 2021 than in 2019?

2 games

iii) In which year did the team win the fewest games?

2019

- 2) A restaurant recorded the number of visitors per hour on a Friday evening. Study the graph and answer the questions that follow.
  - i) At what time was the restaurant the busiest?
    - a) 6 p.m.
- b) 7 p.m.