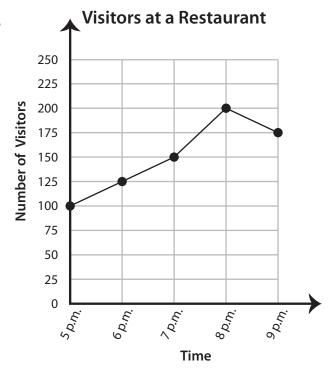

i) In which year did the team win the most games?

2020

ii) How many more games did the team win in 2021 than in 2019?

2 games

iii) In which year did the team win the fewest games?

2019

- 2) A restaurant recorded the number of visitors per hour on a Friday evening. Study the graph and answer the questions that follow.
  - i) At what time was the restaurant the busiest?
    - a) 6 p.m.
- b) 7 p.m.

ii) What are the two hours the number of visitors in which make up 375 put together?

8 p.m. and 9 p.m.

iii) How many visitors did the restaurant have at 9 p.m.?

**175 visitors** 