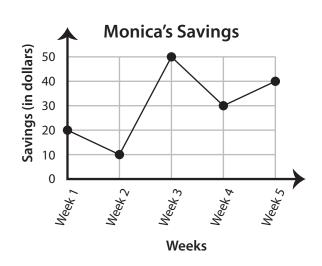

## 2 grilled cheese sandwiches

iii) On which day did he sell the fewest grilled cheese sandwiches?

Friday

- 2) Monica, a student who works part-time, is saving up to buy a laptop. The line graph shows the amount of money she saved every week over a period of five weeks. Read and interpret the graph.
  - i) Monica saved more in week 2 than in week 3.

True False

ii) How much did Monica save in the 3rd week?

\$50

iii) How much did Monica save in all?

\$150