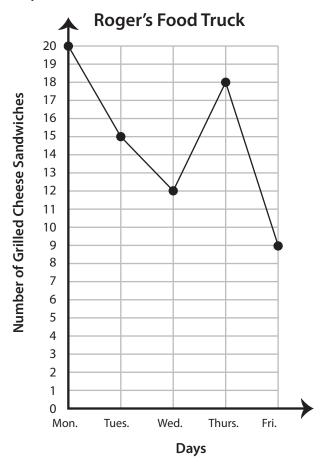

## Reading and Interpreting Line Graphs Answer Key

1) Roger, a food truck owner, recorded the number of grilled cheese sandwiches he sold each day over the course of a week. Read the line graph and answer the questions.

i) On which two days did Roger sell more than 15 grilled cheese sandwiches?

## **Monday and Thursday**

ii) How many more grilled cheese sandwiches were sold on Wednesday than on Friday?

## 2 grilled cheese sandwiches

iii) On which day did he sell the fewest grilled cheese sandwiches?

Friday

- 2) Monica, a student who works part-time, is saving up to buy a laptop. The line graph shows the amount of money she saved every week over a period of five weeks. Read and interpret the graph.
  - i) Monica saved more in week 2 than in week 3.