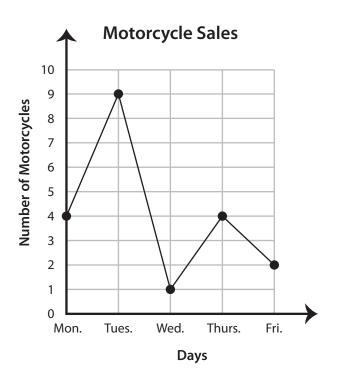

# Reading and Interpreting Line Graphs Answer Key

1) Richard records the number of motorcycles sold from Monday to Friday on a line graph. Study the graph and answer the questions.

i) How many motorcycles were sold on Tuesday?

## 9 motorcycles

ii) How many motorcycles were sold from Monday to Friday?

## 20 motorcycles

iii) On which day, did the showroom record fewer sales?

## Wednesday

- 2) Jason, a travel blogger, delights his followers, increasing his followership every month. The graph below shows the number of new followers he gained every month from January to April. Read the graph and answer the questions that follow.
  - i) How many new followers did Jason get in January and February put together?