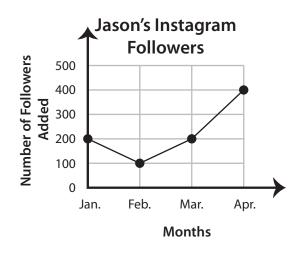

## Wednesday

- 2) Jason, a travel blogger, delights his followers, increasing his followership every month. The graph below shows the number of new followers he gained every month from January to April. Read the graph and answer the questions that follow.
  - i) How many new followers did Jason get in January and February put together?

## **300 followers**

ii) How many followers did Jason gain in total during these four months?

## 900 followers

iii) Which month witnessed the biggest increase?