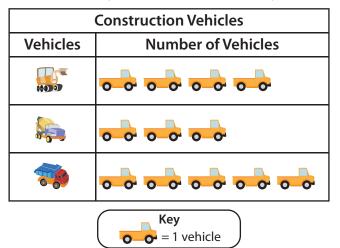

# **Reading and Interpreting Pictographs**

1) Zach was fascinated by the huge construction vehicles he saw at a construction site. The pictograph shows how many vehicles of different types Zach spotted. Analyze the data and interpret it.

### **12 construction vehicles**

2) Ryan, Matt, and Luca went on an Easter egg hunt. The picture graph shows the number of eggs they had collected by the end of the hunt. Use the given information to answer the questions.