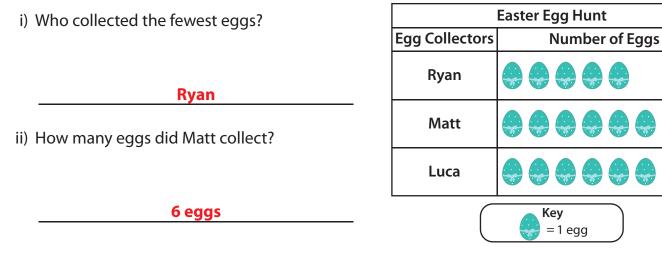

### **12 construction vehicles**

2) Ryan, Matt, and Luca went on an Easter egg hunt. The picture graph shows the number of eggs they had collected by the end of the hunt. Use the given information to answer the questions.