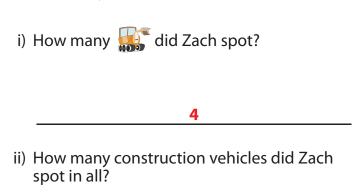

# **Reading and Interpreting Pictographs**

1) Zach was fascinated by the huge construction vehicles he saw at a construction site. The pictograph shows how many vehicles of different types Zach spotted. Analyze the data and interpret it.

### **12 construction vehicles**

2) Ryan, Matt, and Luca went on an Easter egg hunt. The picture graph shows the number of eggs they had collected by the end of the hunt. Use the given information to answer the questions.