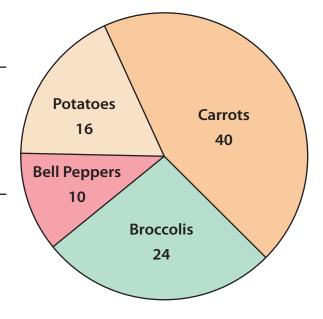

#### Drama

3) List the movie genres from most popular to least popular.

Sci-Fi, Action, Comedy, Animation, and Drama

- 2) Ms. Higgins asked her students which vegetable they liked the most. She represented the findings on a circle graph. Analyze the graph and answer the questions below.
  - 1) How many students are in Ms. Higgins' class?

# 90 students

2) Which vegetable do the students like the least?

### **Bell Peppers**

3) Which vegetable do the students like the most?

# **Favorite Vegetables**

Carrots