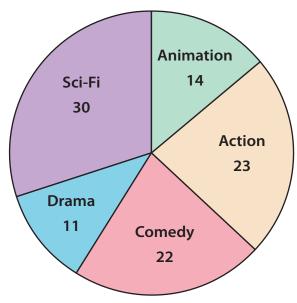

# Reading a Circle Graph

1) Emily asked her friends what types of movies they liked. She represented their answers on a circle graph. Analyze the graph and answer the questions below.

# Favorite Movie Genres

1) Which movie genre do Emily's friends like the most?

#### Sci-Fi

2) Which movie genre do Emily's friends like the least?

#### Drama

3) List the movie genres from most popular to least popular.

Sci-Fi, Action, Comedy, Animation, and Drama

- 2) Ms. Higgins asked her students which vegetable they liked the most. She represented the findings on a circle graph. Analyze the graph and answer the questions below.
  - 1) How many students are in Ms. Higgins' class?