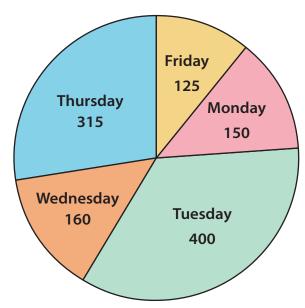

- 1) How many viewers said hiking was their favorite outdoor activity?
- 2) Which two activities are viewers equally fond of?

- 3) How many viewers were surveyed altogether?
- 2) The Happy Valley Petting Zoo keeps track of the number of visitors it receives in a week. The data is represented in a circle graph, with each sector representing a day of the week.

1) Which day had the highest number of visitors?

- 2) How many more people visited the zoo on Tuesday than on Thursday?
- 3) How many people visited the zoo in total?