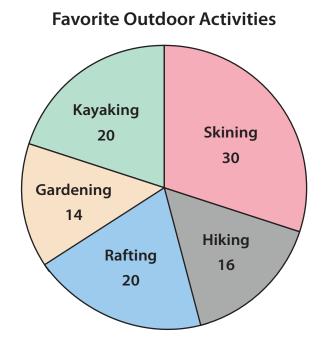

## Reading a Circle Graph

1) A travel channel conducted a survey among its viewers to find out about their favorite outdoor activity and plotted the results on a circle graph. Analyze the graph and answer the questions below.

- 1) How many viewers said hiking was their favorite outdoor activity?
- 2) Which two activities are viewers equally fond of?

- 3) How many viewers were surveyed altogether?
- 2) The Happy Valley Petting Zoo keeps track of the number of visitors it receives in a week. The data is represented in a circle graph, with each sector representing a day of the week.