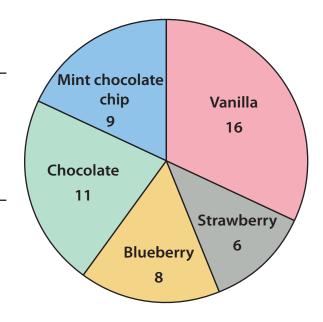

- 1) Which meal was the most popular among the passengers?
- 2) How many passengers preferred a seafood meal to a vegan meal?
- B) How many passengers chose a vegetarian meal?
- 2) Peter carried out a survey among students to find their favorite ice cream flavor. He made a pie graph with the survey results. Analyze the pie graph and use the data to answer the questions.
  - 1) Which is the least favorite ice cream?

- 2) How many students like mint chocolate chip ice cream?
- 3) Which ice cream is the most popular among the students?

## **Favorite Ice Cream Flavor**