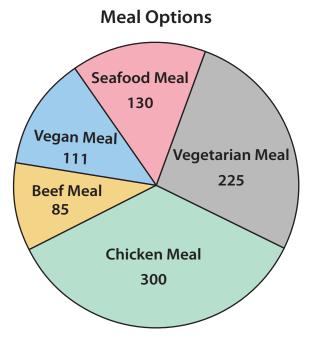

## Reading a Circle Graph

1) SkyHigh Airlines offers a variety of meals for its passengers to choose from. The meal choices are depicted in a circle graph, with each sector representing a different meal choice. Analyze the graph and answer the questions below.

- 1) Which meal was the most popular among the passengers?
- 2) How many passengers preferred a seafood meal to a vegan meal?
- B) How many passengers chose a vegetarian meal?
- 2) Peter carried out a survey among students to find their favorite ice cream flavor. He made a pie graph with the survey results. Analyze the pie graph and use the data to answer the questions.
  - 1) Which is the least favorite ice cream?